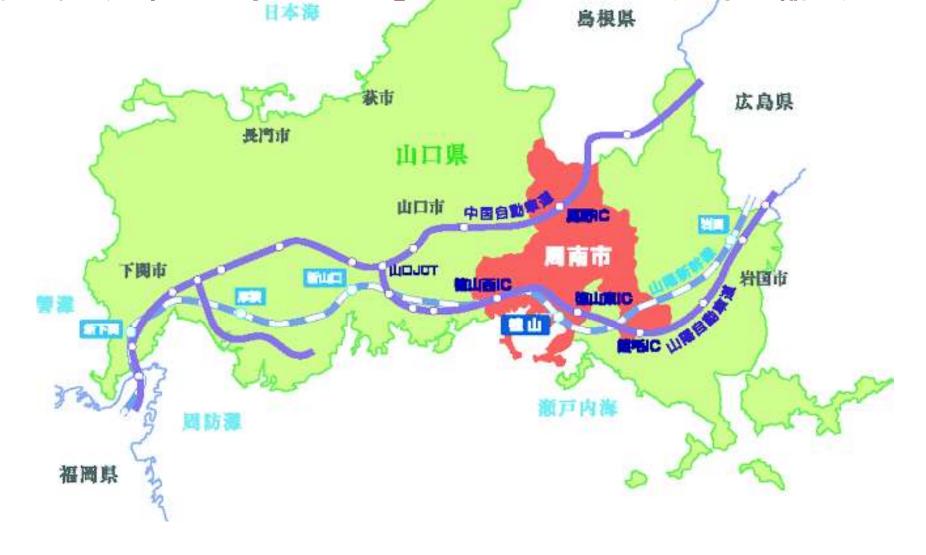

# 周南市大道理地区の取組み

#### 周南市の紹介

●平成15年 2市2町による合併により誕生
●人口15万人(県内4番目)面積656km(県内5番目)
●活力ある産業と「海・山・里」の豊かさが共生(日本の縮図)